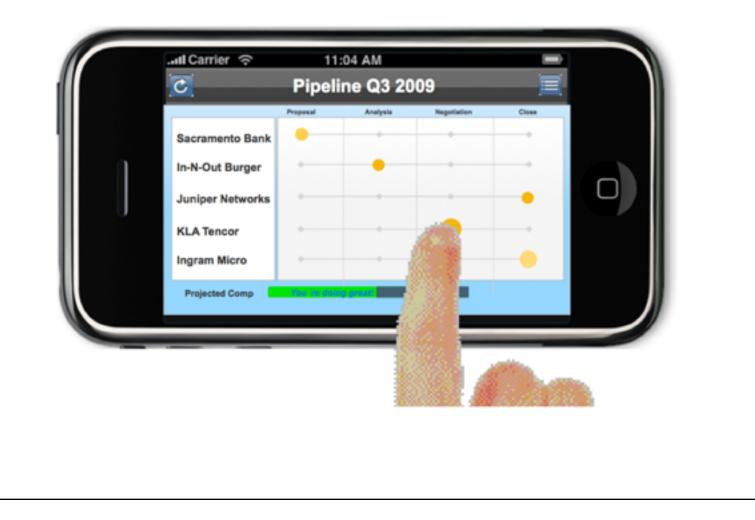

The Banzai Pipeline is an interactive visualization for sales people to check the status of their deals in various stages. Targeting the use case of a sales team managing their pipeline – the metaphor used to describe the set of deals in various stages of progress – it uses a collaborative "gameboard" visualization.