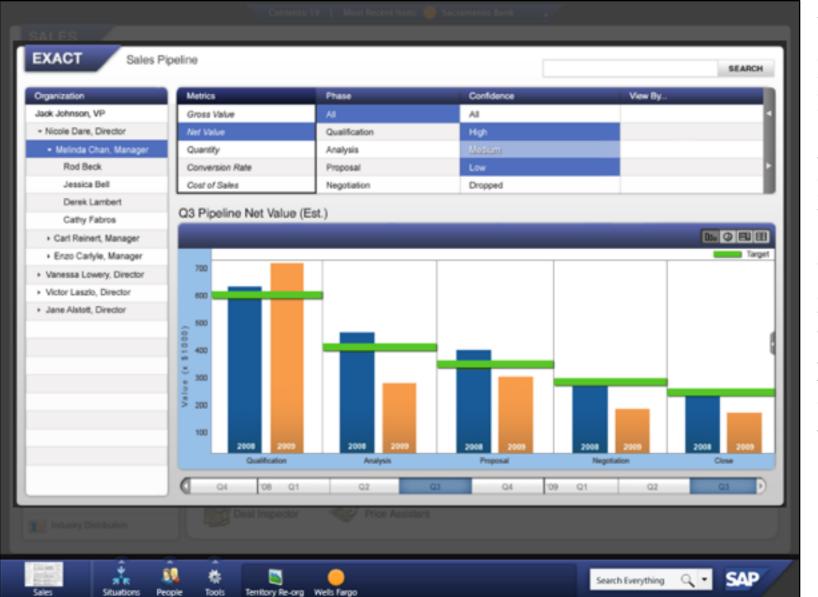

The Banzai Pipeline is an interactive visualization for sales people to check the status of their deals in various stages. Targeting the use case of a sales team managing their pipeline – the metaphor used to describe the set of deals in various stages of progress – it uses a collaborative "gameboard" visualization.

Here we see a comparison of current deals in each of five pipeline stages, in orange, compared to the previous year, in blue, and the goal, in green. Our user, Melinda, manages a sales team, and this is her view of the overall team's performance. Her staff, and her position in the larger sales org, are shown in the hierarchy on the left.

We can see that we are losing many deals from the Qualification stage to the Analysis stage, to a point well under the goal, and that this can cause underperformance later on in the cycle.

She looks at dropped deals in the Analysis phase and sees that the problem is that they are losing deals in this phase, versus for example not having enough deals coming into the phase.