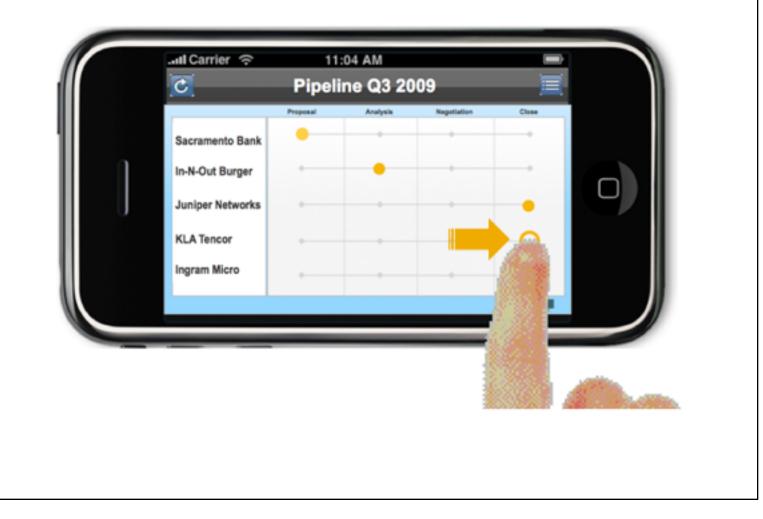

The Banzai Pipeline is an interactive visualization for sales people to check the status of their deals in various stages. Targeting the use case of a sales team managing their pipeline – the metaphor used to describe the set of deals in various stages of progress – it uses a collaborative "gameboard" visualization.