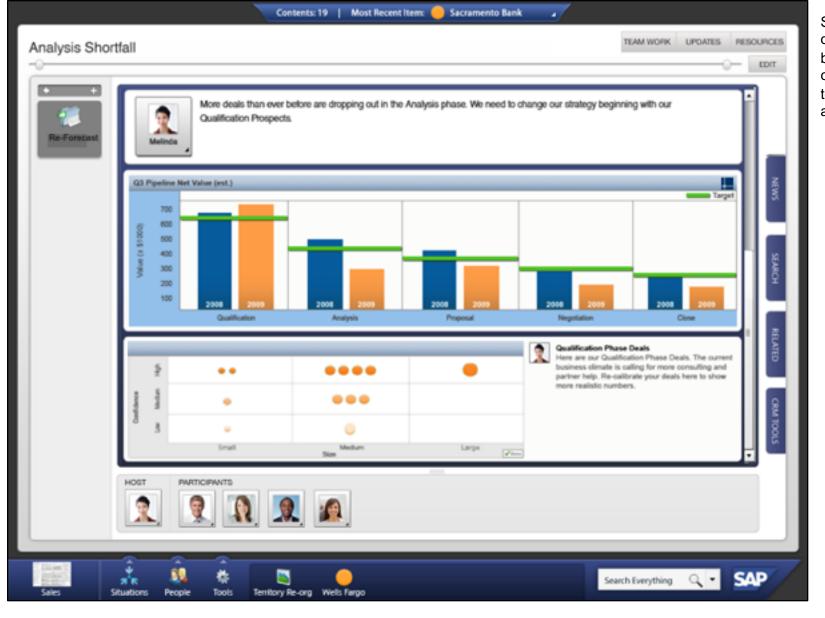

We can see that we are losing many deals from the Qualification stage to the Analysis stage, to a point well under the goal, and that this can cause underperformance later on in the cycle.

She looks at dropped deals in the Analysis phase and sees that the problem is that they are losing deals in this phase, versus for example not having enough deals coming into the phase.

Melinda decides to take up this issue with her team. She returns to her original view and decides to create a new Streamwork Activity to help find a solution.

She converts the relevant deals into a working matrix by dragging them onto the canvas, and asks the team to re-calibrate them to create a more accurate forecast.

She converts the relevant deals into a working matrix by dragging them onto the canvas, and asks the team to re-calibrate them to create a more accurate forecast.

She converts the relevant deals into a working matrix by dragging them onto the canvas, and asks the team to re-calibrate them to create a more accurate forecast.