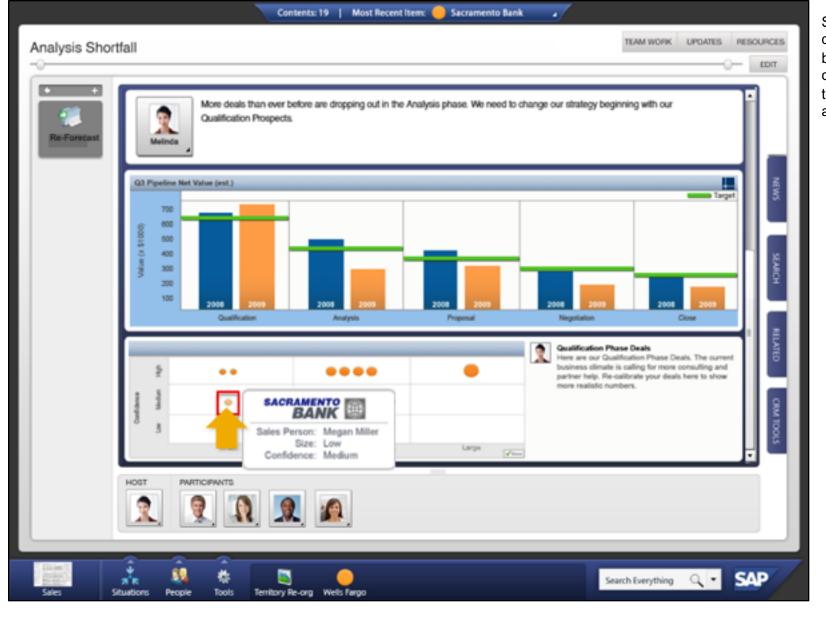

Here we see a comparison of current deals in each of five pipeline stages, in orange, compared to the previous year, in blue, and the goal, in green. Our user, Melinda, manages a sales team, and this is her view of the overall team's performance. Her staff, and her position in the larger sales org, are shown in the hierarchy on the left.

We can see that we are losing many deals from the Qualification stage to the Analysis stage, to a point well under the goal, and that this can cause underperformance later on in the cycle.

She looks at dropped deals in the Analysis phase and sees that the problem is that they are losing deals in this phase, versus for example not having enough deals coming into the phase.