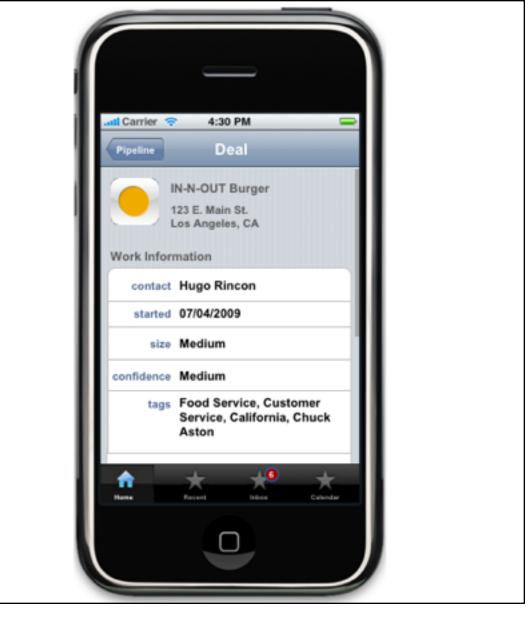

This participant can also open the Deal Inspector which contains all system data about this object, plus related items.

Over time, the team asynchronously drags and drops their own deals to the cells best representing the deals' overall prospects. They do this within the Streamwork Activity.