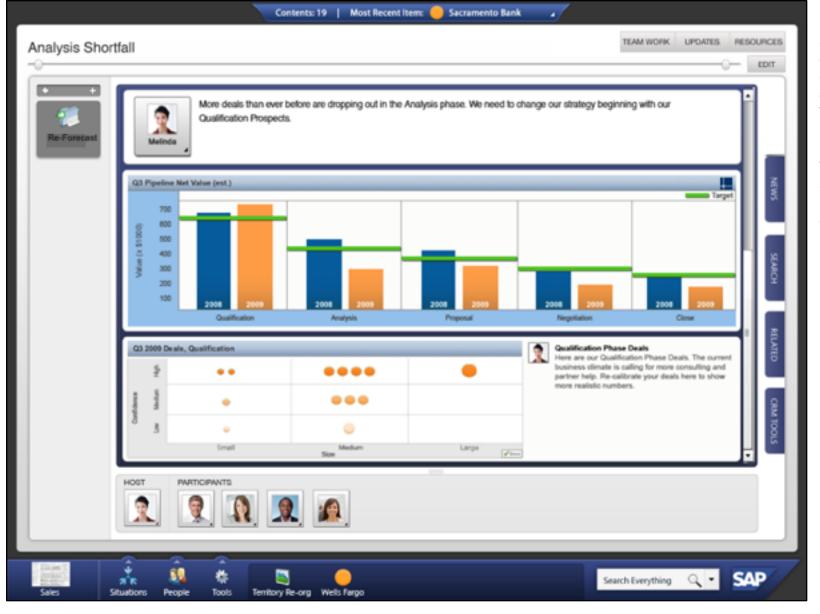

The pipeline becomes smaller due to the growing pessimism about closing deals.

Over time, the team asynchronously drags and drops their own deals to to the cells best representing the deals' overall prospects. They do this within the Streamwork Activity.

The pipeline becomes smaller due to the growing pessimism about closing future deals.

As Host, Melinda can commit these data changes to the pipeline database.

|                |                                 | Contents: 19   1        | Most Recent item: 😑 ! | Sacramento Bank       | -                |                 |           |
|----------------|---------------------------------|-------------------------|-----------------------|-----------------------|------------------|-----------------|-----------|
| Rod's Pipeline |                                 |                         |                       |                       | TEAM             | WORK UPDATES RE | SOURCES   |
|                |                                 |                         |                       |                       |                  |                 | EDIT      |
|                |                                 |                         |                       |                       |                  |                 |           |
|                | Q3 End Game                     |                         | Status: In Progress   | Initiated By: Melinda | 11/19/2009       | ADD             |           |
|                |                                 |                         |                       |                       |                  |                 | 1 1       |
| Q3 End Game    | 1                               |                         |                       |                       |                  |                 |           |
|                |                                 |                         |                       |                       |                  |                 |           |
|                | Rod Beck's Pipeline Q3 2        | 009                     |                       |                       |                  |                 | E S       |
|                | Sacramento Bank                 |                         | Deak                  | i: 🛑 Big 🌰 Small      | Confidence: High | Low 🙁 Dropped   |           |
|                | In-N-Out Burger                 | -                       |                       |                       | •                |                 |           |
|                | Juniper Networks                |                         |                       | •                     | -                |                 | 8         |
|                | KLA Tencor                      |                         | 8                     | -                     |                  |                 | Ŷ         |
|                | Ingram Micro                    |                         |                       | •                     |                  |                 |           |
|                | Maxygen                         |                         |                       |                       |                  |                 |           |
|                | Seagate Technology              |                         | 0                     |                       |                  | •               | RELATED   |
|                | Univsion                        |                         |                       |                       |                  |                 | 8         |
|                | Virgin America                  | Qualification           | Analysis              | Proposal              | Negotiation      | Close           | 120       |
|                |                                 |                         |                       |                       |                  |                 | <b>e</b>  |
|                |                                 |                         |                       |                       |                  |                 | CRM TOOLS |
|                |                                 |                         |                       |                       |                  |                 | 5         |
|                |                                 |                         |                       |                       |                  |                 |           |
|                | HOST PARTICIPANTS               |                         |                       |                       |                  |                 |           |
|                |                                 |                         |                       |                       |                  |                 |           |
|                |                                 |                         |                       |                       |                  |                 | - 1       |
|                | <u> </u>                        |                         |                       |                       | _                |                 | _         |
|                | 👬 🕺 👯<br>uations People Tools 1 | enitory Re-org Wells Fa | 100                   |                       | Search Eve       | rything 🔍 🔹 🛃   | AP        |