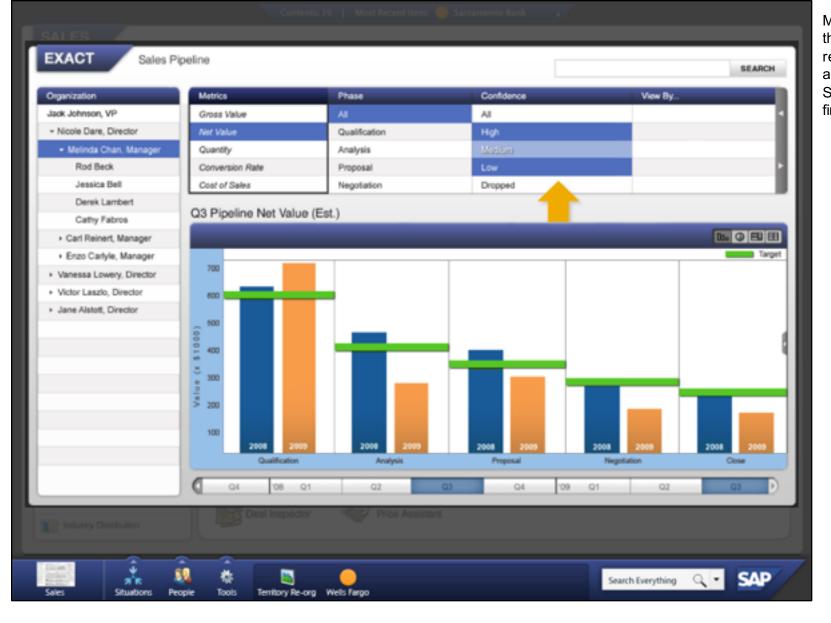

Here we see a comparison of current deals in each of five pipeline stages, in orange, compared to the previous year, in blue, and the goal, in green. Our user, Melinda, manages a sales team, and this is her view of the overall team's performance. Her staff, and her position in the larger sales org, are shown in the hierarchy on the left.

We can see that we are losing many deals from the Qualification stage to the Analysis stage, to a point well under the goal, and that this can cause underperformance later on in the cycle.

She looks at dropped deals in the Analysis phase and sees that the problem is that they are losing deals in this phase, versus for example not having enough deals coming into the phase.