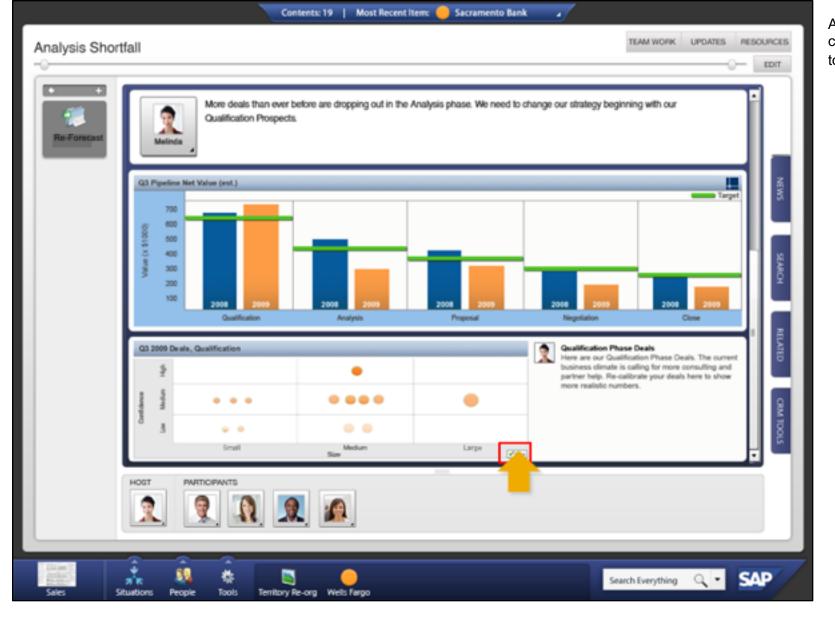

Melinda decides to take up this issue with her team. She returns to her original view and decides to create a new Streamwork Activity to help find a solution.

She converts the relevant deals into a working matrix by dragging them onto the canvas, and asks the team to re-calibrate them to create a more accurate forecast.

She converts the relevant deals into a working matrix by dragging them onto the canvas, and asks the team to re-calibrate them to create a more accurate forecast.

She converts the relevant deals into a working matrix by dragging them onto the canvas, and asks the team to re-calibrate them to create a more accurate forecast.

This participant can also open the Deal Inspector which contains all system data about this object, plus related items.

Over time, the team asynchronously drags and drops their own deals to the cells best representing the deals' overall prospects. They do this within the Streamwork Activity.