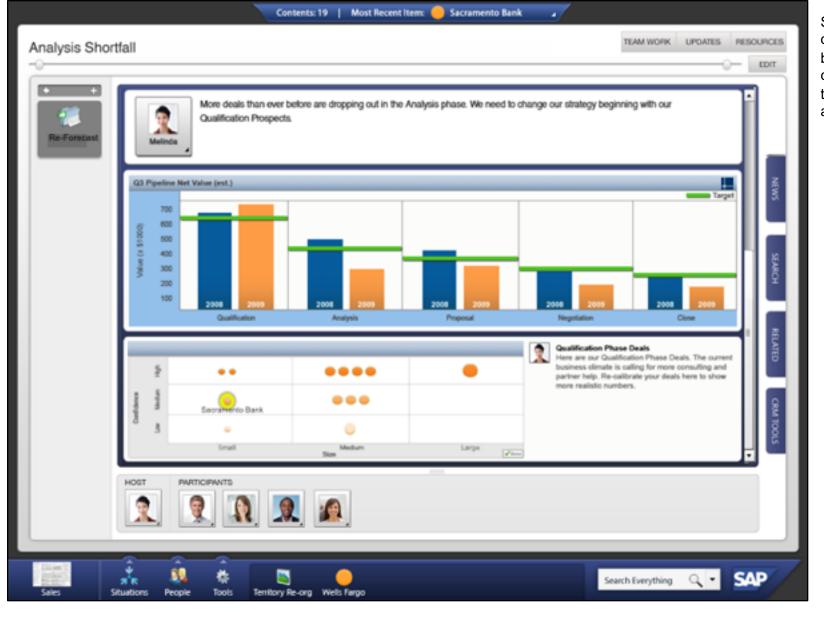

Melinda decides to take up this issue with her team. She returns to her original view and decides to create a new Streamwork Activity to help find a solution.

She converts the relevant deals into a working matrix by dragging them onto the canvas, and asks the team to re-calibrate them to create a more accurate forecast.

She converts the relevant deals into a working matrix by dragging them onto the canvas, and asks the team to re-calibrate them to create a more accurate forecast.

She converts the relevant deals into a working matrix by dragging them onto the canvas, and asks the team to re-calibrate them to create a more accurate forecast.