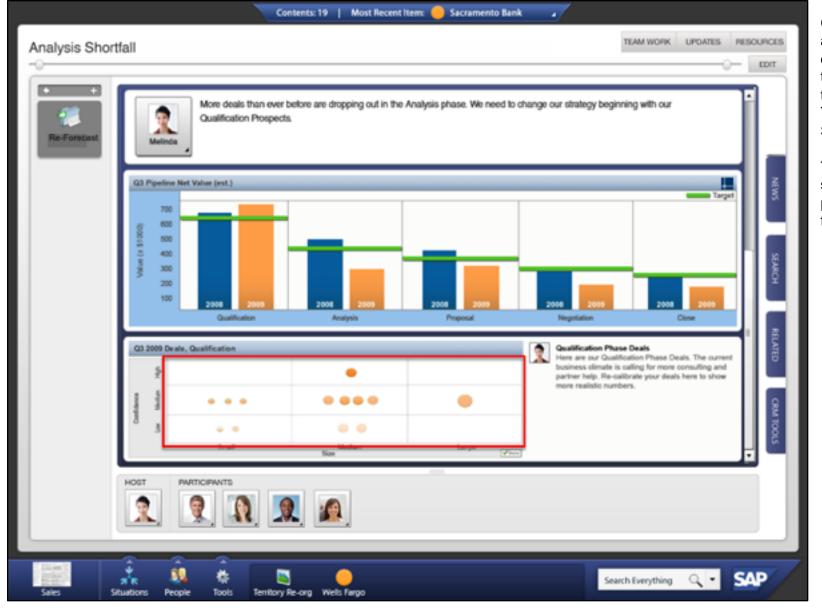

Here we see a comparison of current deals in each of five pipeline stages, in orange, compared to the previous year, in blue, and the goal, in green. Our user, Melinda, manages a sales team, and this is her view of the overall team's performance. Her staff, and her position in the larger sales org, are shown in the hierarchy on the left.

We can see that we are losing many deals from the Qualification stage to the Analysis stage, to a point well under the goal, and that this can cause underperformance later on in the cycle.

She looks at dropped deals in the Analysis phase and sees that the problem is that they are losing deals in this phase, versus for example not having enough deals coming into the phase.

Melinda decides to take up this issue with her team. She returns to her original view and decides to create a new Streamwork Activity to help find a solution.

She converts the relevant deals into a working matrix by dragging them onto the canvas, and asks the team to re-calibrate them to create a more accurate forecast.