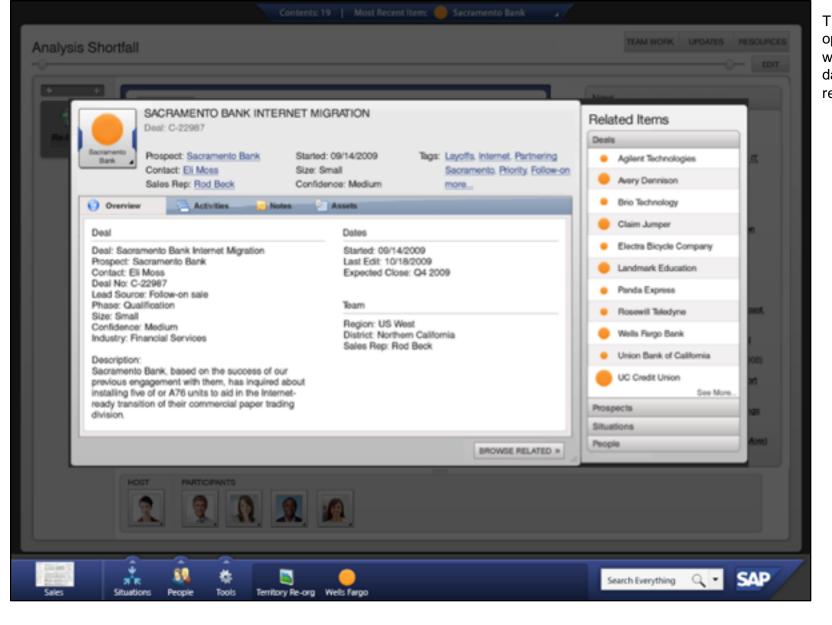

This participant can also open the Deal Inspector which contains all system data about this object, plus related items.

Over time, the team asynchronously drags and drops their own deals to the cells best representing the deals' overall prospects. They do this within the Streamwork Activity.