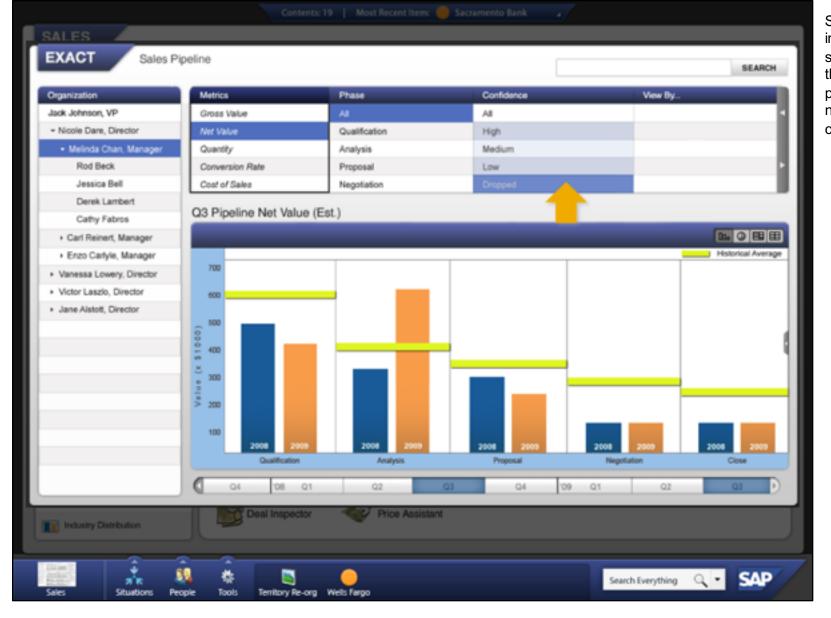

Here we see a comparison of current deals in each of five pipeline stages, in orange, compared to the previous year, in blue, and the goal, in green. Our user, Melinda, manages a sales team, and this is her view of the overall team's performance. Her staff, and her position in the larger sales org, are shown in the hierarchy on the left.

We can see that we are losing many deals from the Qualification stage to the Analysis stage, to a point well under the goal, and that this can cause underperformance later on in the cycle.

She looks at dropped deals in the Analysis phase and sees that the problem is that they are losing deals in this phase, versus for example not having enough deals coming into the phase.